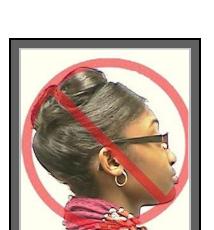

Pets

Side-Profile

Hat

Sunglasses

Comical

Group

**Low-Quality Photo** 

Non-White Background